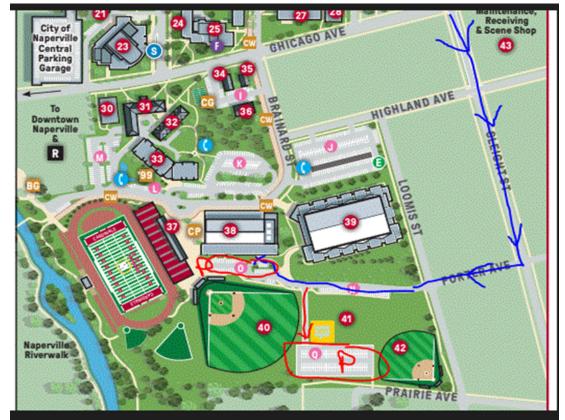

## NCC PARKING INFORMATION:

There are 4 designated **parking lots** for parents and coaches etc..., Those are:

- 1.) Level 1 of the Parking Garage (in front of the Fieldhouse)
- **2.)** Lot J Top of parking garage adjacent to Highland Ave (enter from Highland Ave.)
- 3.) Lots O or Q Enter these lots from Porter Ave. following the campus roadway to park in lot O or Q and/or drop off/pick up at the South Entrance (see map).

## NCC Drop off and Pick up Information:

Swimmers, coaches, and parents are to enter the Merner Field House at the South Entrance doors.

This entryway and drop off system is more beneficial, as it is much closer to the pool. The rear Merner entry **doors will be unlocked 10 minutes** prior to our sessions. Please see attached photos for reference. Swimmers will enter at the **South Entrance Door, turn right down the hallway, Pool door will be on the right.-** See picture below.

## Parking Information:

Blue line designates new route Red circles are new places to park