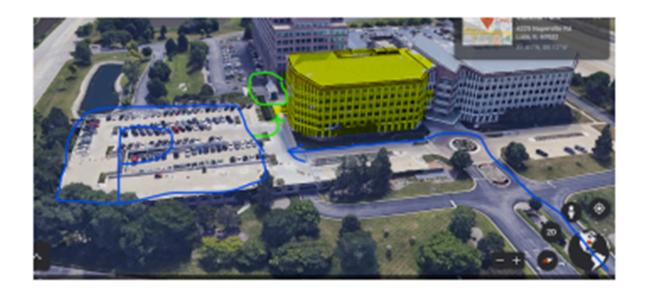

The pool is located at 4225 Naperville Road, Lisle. It is located between Diehl Road and Warrenville Road. **Directions**: (follow the blue and green lines in the picture below)

- Turn East at the stoplight just north of the overpass on Naperville Rd.
- Go left around the Traffic Circle and then turn right (East)
- Continue straight East (past the down ramp to the lower parking garage)
- Park on the east side of the lot.
- Walk past the building (yellow) on the right) and go into the triangular shaped entrance (see green circle)
- Go down the stairs-1 flight
- Turn left (follow the **LifeStart** sign)
- Entrance to the fitness center is on the right.
- The locker room is down the hallway across from the Fitness Center desk.
- PLEASE DO NOT PARK IN THE BRIGHT HORIZON CHILD CARE PARKING SPOTS.
  (There are blue signs signifying those parking spots. They are specifically designated for parents whose children attend that program at Central Park